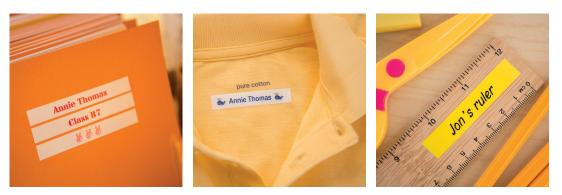

The laminated labels it prints are extremely durable, and can safely be used in your fridge/freezer, dishwasher, garden, shed, and all around your home.

P-touch labels are ideal to show the contents of items (food/liquids stored in containers, contents of boxes, archived paperwork etc), or ownership of items (with a name/contact telephone number label). Here are some examples of uses for P-touch labels around the home

## School / Identification

- Clothes labels (iron-on tape)
- School stationery
- Lunch boxes and drink
   bottles
- Technology/electrical items
- Photograph albums
- Storage boxes