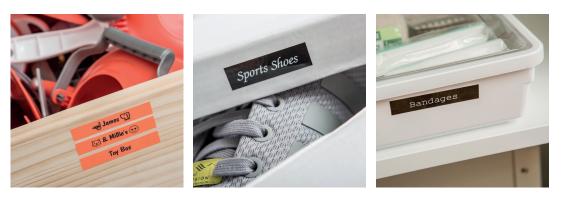

The laminated labels it prints are extremely durable, and can safely be used in your fridge/freezer, dishwasher, garden, shed, and all around your home.

P-touch labels are ideal to show the contents of items (food/liquids stored in containers, contents of boxes, archived paperwork etc), or ownership of items (with a name/contact telephone number label). Here are some examples of uses for P-touch labels around the home

## Storage

- Under bed storage
- Shoe boxes
- Children's toy boxes
- Wardrobe shelves
- Storage drawers