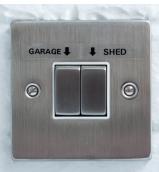

## Garage / Garden

- Tool organisation (where tools should be placed)
- Hardware (screws/nails etc)
- Switches and fuse boxes
- Storage bins
- Power tools with name/ number
- Plant sticks for plant identification.