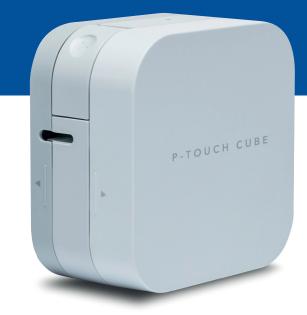

#### Included in the box:

P-TOUCH CUBE labelling machine (PT-P300BT) 12mm TZe black on white tape cassette (4m) Documentation

#### **Dimensions and Weight:**

Dimensions: 115 (w) x 61 (d) x 115 (h) Weight: 0.38 kg

#### **Connectivity:**

Bluetooth Ver 2.1 + EDR Class 2 Apple MFi certified

#### Printing (hardware):

Up to 20mm/second printing speed 180dpi print resolution 12mm maximum tape width 9mm maximum print height Manual full cutter Maximum 2 lines per label Minimum 25mm / Maximum 499mm label length