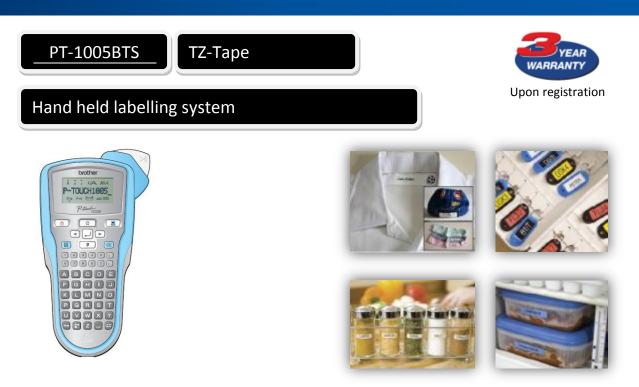

## <u>Copy</u>

Brother's new entry-level model is easy to use, versatile and can produce all the durable, self-adhesive labels you may need around the home, school or even garden.

Quickly and easily print your own labels with Brother's TZ tapes, which are tested to the extreme. Produce labels for a variety uses, including fabric labels for school uniforms and PE kits, durable labels for labelling frozen food. And, in the garden you can even label your plants and seedlings.

## What's in the Box

- 12mm White on Berry Pink matt laminated (2m)
- 12mm White on Lime Green matt laminated (2m)
- User Guide

| Haluwale                             |                                                                                                        |
|--------------------------------------|--------------------------------------------------------------------------------------------------------|
| Housing Dimensions                   | 107.4mm(W) x 202.6mm(D) x 56.6mm(H)                                                                    |
| Housing Weight                       | 365g (without batteries and tape cassette)                                                             |
| Housing Design                       | Handheld                                                                                               |
| Housing Color                        | Light Blue with Silver front panel                                                                     |
| Key Board                            | ABC                                                                                                    |
| Number of Keys                       | 51 keys                                                                                                |
| Cutter                               | Manual Cut                                                                                             |
| Auto Half Cutter                     | -                                                                                                      |
| Power                                | AAA sized Alkaline Batteries (LR03) x 6pcs<br>AC Adapter ( Option - Model AD-24)                       |
| LCD                                  | 12chr. x 1 line ( 5 x 7 dots / character )                                                             |
| Included Items                       | Users Guide, 12mm White Berry Pink matt laminated (2m)<br>12mm White on Lime Green matt laminated (2m) |
| Таре Туре                            | TZ-tape                                                                                                |
| Tape Size                            | 3.5 / 6 / 9 / 12mm                                                                                     |
| Print Head                           | 180 dpi ( 64 dots )                                                                                    |
| Print Speed                          | 10mm / sec.                                                                                            |
| Strap / Handle                       | -                                                                                                      |
| Navigation Dial                      | -                                                                                                      |
| Interface                            | -                                                                                                      |
| Buzzer                               | -                                                                                                      |
| Semi Auto Colour & Auto<br>Rewinding | -                                                                                                      |
| Carry Case                           | -                                                                                                      |
| Rubber Grip                          | Yes                                                                                                    |