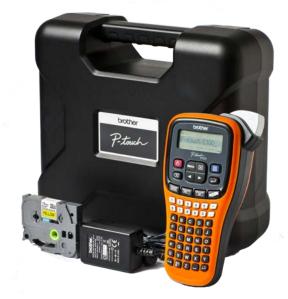

### WHAT'S IN THE BOX:

•TZe-S631 12mm Black on Yellow strong adhesive tape •AC Adaptor •Carry case •Users Guide •Warranty Card •Tape catalogue