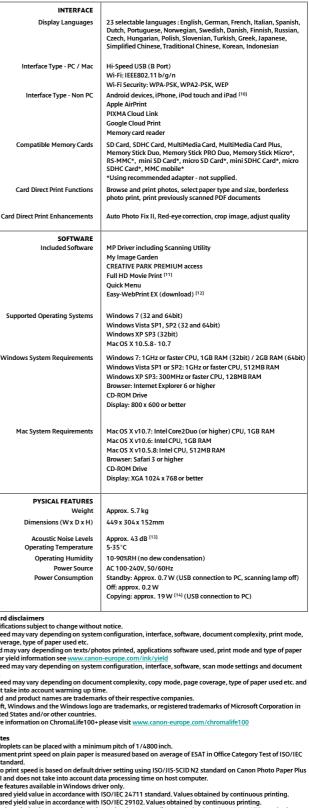

## **PIXMA** MG4250

|                                            | Peemeanons                                                                                                                  |                                           |
|--------------------------------------------|-----------------------------------------------------------------------------------------------------------------------------|-------------------------------------------|
| GENERAL SPECIFICATIONS                     |                                                                                                                             |                                           |
| Main Functions                             | Print, Copy, Scan                                                                                                           |                                           |
| Other Functions                            | Quality photos Double sided documents                                                                                       |                                           |
|                                            | Smartphone and tablet printing                                                                                              |                                           |
|                                            | AirPrint support                                                                                                            | Int                                       |
|                                            | Printing via Internet                                                                                                       |                                           |
| What's in the box                          | All-In-One printer, 2 FINE cartridges, Power cord, Setup guide,<br>Software and User's manual CD                            | Ir                                        |
| PRINTER SPECIFICATIONS<br>Print Resolution | Up to 4800 <sup>[1]</sup> x 1200 dpi                                                                                        |                                           |
| Print Engine                               | Inkjet FINE print head technology                                                                                           |                                           |
| 5                                          | 4-colour system with min. 2pl ink droplet size<br>2 FINE Cartridges with ChromaLife100                                      | Com                                       |
| Mono Document Print Speed                  | ESAT: Approx. 9.9 ipm <sup>[2]</sup>                                                                                        |                                           |
| Colour Document Print Speed                | ESAT: Approx. 5.7 ipm <sup>[2]</sup>                                                                                        |                                           |
| Photo Print Speed                          | Borderless 10x15cm: Approx. 44 seconds [3]                                                                                  | Card                                      |
| Borderless Printing<br>Two Sided Printing  | Yes (A4, Letter, 20x25cm, 13x18cm, 10x15cm)<br>Auto Duplex Print (A4, Letter)                                               | Cand Direct                               |
| Other Print Features                       | Fit-to-Page print, Scaled print, Multiple page per sheet print,                                                             | Card Direc                                |
|                                            | Booklet print, Poster print, Collate [4]                                                                                    |                                           |
| INK AND PAGE YIELD                         |                                                                                                                             |                                           |
| Standard Ink Cartridges                    | 2 FINE Cartridges<br>PG-540 (Black)                                                                                         |                                           |
|                                            | CL-541 (Colour)                                                                                                             |                                           |
| Optional Ink Cartridges                    | High yield XL Cartridges                                                                                                    |                                           |
|                                            | PG-540XL (Black)<br>CL-541XL (Colour)                                                                                       |                                           |
| Ink Tank Life - Document Printing          | A4 Colour Document [5]                                                                                                      | Support                                   |
|                                            | Black: 180 pages                                                                                                            |                                           |
|                                            | Black XL: 600 pages<br>Colour: 180 pages                                                                                    |                                           |
|                                            | Colour XL: 400 pages                                                                                                        | Windows                                   |
| Ink Tank Life – Photo<br>Printing          | 10x15cm photo <sup>[6]</sup>                                                                                                |                                           |
|                                            | Black: 2465* photos                                                                                                         |                                           |
|                                            | Black XL: 7560* photos<br>Colour: 69 photos                                                                                 |                                           |
|                                            | Colour XL: 150 photos                                                                                                       |                                           |
|                                            | * Estimated supplemental yield                                                                                              | Mac                                       |
| PAPER SUPPORT                              |                                                                                                                             |                                           |
| Paper Types                                | Plain Paper, Envelopes, Photo Paper Pro Platinum (PT-101),                                                                  |                                           |
|                                            | Photo Paper Plus Glossy II (PP-201), Photo Paper Pro Luster<br>(LU-101), Photo Paper Plus Semi-gloss (SG-201), Glossy Photo |                                           |
|                                            | Paper "Everyday Use" (GP-501), Matte Photo Paper (MP-101),<br>High Resolution Paper (HR-101N), T-shirt Transfer (TR-301),   |                                           |
|                                            | Photo Stickers (PS-101)                                                                                                     |                                           |
| Maximum Paper Input                        | Front Tray: Max. 100 sheets                                                                                                 |                                           |
| Paper Sizes                                | A4, A5, B5, Letter, Legal, Envelopes (DL size or Commercial                                                                 | Di                                        |
| Paper Weight                               | #10), 10x15cm, 13x18cm, 20x25cm<br>Plain paper: 64 - 105 g/m <sup>2</sup>                                                   |                                           |
|                                            | Photo paper up to approx. 300 g/m <sup>2</sup> (Canon special media)                                                        | 0                                         |
| SCANNER SPECIFICATION                      |                                                                                                                             |                                           |
| Scanner Type                               | Flatbed, CIS colour scanner                                                                                                 |                                           |
| Scanner Resolution - Optical               | Up to 1200 x 2400 dpi <sup>[7]</sup>                                                                                        |                                           |
| A4 Scan Speed<br>Colour Scanning Depth     | Approx. 14 seconds <sup>[8]</sup><br>Flatbed scan 48bit input / 24bit output (RGB each 16bit/8bit)                          | Standard disclair                         |
| Halftone/Greyscale                         | Flatbed scan 16bit input / 8bit output                                                                                      | All specifications s<br>Print speed may v |
| Compatibility                              | TWAIN / WIA                                                                                                                 | page coverage, ty<br>Ink yield may vary   |
| Effective Scanning Width                   | A4/LTR (216x297mm)                                                                                                          | used. For yield info<br>Scan speed may va |
| Text Recognition - OCR                     | Yes (My Image Garden software)                                                                                              | size etc.                                 |
| Scan Methods & Enhancements                | Scan to PC, Document Scan (PDF, Compact PDF, JPEG, TIFF,                                                                    | Copy speed may v<br>does not take into    |
|                                            | PNG), Photo Scan (JPEG, TIFF, PNG), Auto Scan Mode, PDF file<br>creation with optional password security, Text recognition  | All brand and proc<br>Microsoft, Window   |
|                                            | (OCR), Scan and Stitch, Scan to Cloud, Scan to e-mail, Scan to<br>memory card                                               | the United States<br>For more informat    |
| COPIER SPECIFICATION                       |                                                                                                                             | Footnotes                                 |
| Copy Speed Colour Document                 | sFCOT: Approx. 20 seconds <sup>[9]</sup><br>sESAT: Approx. 4.3 ipm <sup>[9]</sup>                                           | [1]Ink droplets car<br>[2]Document prin   |
| Multiple Copy                              | 1-99 copies                                                                                                                 | 24734 standard.<br>[3]Photo print spe     |
| Zoom                                       | 25 - 400% (in 1% increments)                                                                                                | Glossy II and does                        |
|                                            | Fit to page                                                                                                                 | [4]Some features<br>[5]Declared yield v   |
| Copy functions & enhancements              | A5 to A4, B5 to A4, A4 to A5 and A4 to B5<br>Document Copying, Photo Copying, Borderless copy,                              | [6]Declared yield                         |
|                                            | 2-sided copy, 2-on-1 and 4-on-1 copy, Frame erase copy, Adjust                                                              | [7]Optical resoluti<br>When scanning in   |
|                                            | quality (High, Standard, Fast)                                                                                              | [8]Colour docume<br>time measured be      |
|                                            | 6.2 cm colour TET displant                                                                                                  | [9]Colour docume                          |
| Display Type & Size                        | 6.2 cm colour TFT display                                                                                                   | 29183 standard.<br>[10]Requires conr      |

d value in accordance with ISO/IEC 24/11 standard, values obtained by continuous printing, ution is a measure of maximum hardware sampling resolution based on ISO 14473 standard. in high resolution, the scan size is restricted (maximum optical resolution for A4 scan is 600dpi). nent scan speed is measured with ISO/IEC 24735 Annex C Test Chart A. Scan speed indicates the between pressing the scan button of the scanner driver and the on-screen status display turns off. nent copy speed is measured based on average of sFCOT and sESAT in Performance Test of ISO/IEC

nnection over Wi-Fi network and installation of free Canon application: EPP for Android and iEPP

[10]Requires connection over Wi-Fi network and installation of free Canon application: EPP for Android and iEPP for iOS. Not available in creatian countries or regions.
[11]Full HD Movie Print is available for MOV and MP4 movie files created by select Canon digital cameras and camcorders. Requires installation of software bundled with Canon video or digital camera, from which the movie was captured. MOV files require: ZoomBrowser EX / ImageBrowser (version 6.5 or later), MP4 files require: ImageBrowser (version 6.5 or later), MP4 files require: [12]Easy-WebPrint EX requires Internet Explorer 7 or later.

[13]When printing ISO/JIS-SCID N2 pattern on 10x15cm Photo Paper Plus Glossy II using default settings. [14]When copying ISO/JIS-SCID N2 (printed by inkjet printer) on A4 size plain paper using default setting