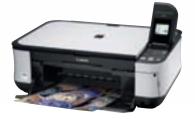

# Home All-In-One Printers

## PIXMA MP980

This premium All-In-One delivers superior-quality photo prints with dedicated grey ink for ultimate monochrome images as well as 35mm film and slide scanning.

- 9600 x 2400dpi resolution with 1pl ink droplets for professional prints\*
- Fast photolab-quality 10 x 15cm print in approximately 20 seconds\*
- 6 Single Inks including grey for superior monochrome prints
- Connect to existing Wi-Fi and Ethernet
- ChromaLife100+ system for long-lasting, beautiful photos\*\*