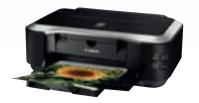

## **DESIGN YOUR OWN DVD ARTWORK**

Life with PIXMA goes beyond the photo frame. Advanced media handling features enable you to create your own fun, dramatic artwork that you can easily print onto DVD or CD.

CAPTURE: Take a snap of the image you want to use on your DVD or CD – or even just use one that's already on your computer.

CREATE: Using the supplied computer software, create your DVD or CD artwork. You can even add your own text.

PRINT: Insert your DVD or CD when instructed into the disc tray and put it inside your PIXMA. You'll get your DVD or CD in no time.