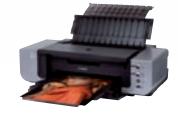

## PIXMA Pro9500

This professional-quality 10-colour A3+ Photo printer uses pigment inks to deliver studio quality output for colour and monochrome prints. Benefit from exceptional image permanence, support for speciality photo and fine art papers and full colour control.

- 10-colour pigment ink, A3+ Photo printer for professionals
- Exceptional image permanence with pigment inks for all 10 colours
- Professional-quality neutral monochrome prints with photo black, matte black and grey inks
- Supports a wide range of high-quality photo and fine art papers
- Flat paper feed path for heavyweight print media

- Adobe Photoshop CS/CS2 plug-in software for professional colour control
- Maximum 4800 x 2400dpi with FINE print head and 3pl Micro-Nozzles
- Robust and stylish design
  - \* See specifications