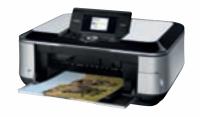

## PIXMA MP980

This premium All-In-One delivers superior-quality photo prints with dedicated grey ink for ultimate monochrome images as well as 35mm film and slide scanning.

- 9600 x 2400dpi resolution with 1pl ink droplets for professional prints\*
- Fast photolab-quality 10 x 15cm print in approximately 20 seconds\*
- 6 Single Inks including grey for superior monochrome prints
- Connect to existing Wi-Fi and Ethernet
- ChromaLife100+ system for long-lasting, beautiful photos\*\*

- 4800dpi CCD scanner with 35mm film and slide scanning
- White LED light source; zero warm-up time
- Quick Start for almost instant operation
- Easy-PhotoPrint Pro software plug-in for Adobe Photoshop CS versions
- Large 8.8cm colour TFT display and Easy-Scroll Wheel for simple, intuitive operation
  - \* See specifications
  - \*\* See www.canon-europe.com/chromalife100