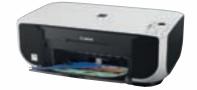

## PIXMA MP630

All-In-One with premium 1pl, 9600dpi\* print engine for superior-quality photos and documents. Includes advanced media handling features for digital photographers and creatives.

- Premium 9600dpi print resolution and 1pl ink droplets\*
- Photolab-quality 10 x 15cm prints in approximately 20 seconds\*
- Single Ink tanks to minimise ink wastage
- ChromaLife100+ system for long-lasting, beautiful photos\*\*
- Pre-load different paper types with two-way tray
- Intuitive operation with Easy-Scroll Wheel and large 6.2cm TFT display
- Advanced media handling with auto duplex printing and printing onto DVD/CD
- High-resolution 4800dpi scanning for improved clarity
- Scan to memory card and USB stick for extra versatility
  - See specifications
  - \*\* See www.canon-europe.com/chromalife100