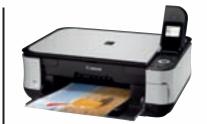

## PIXMA MP980

This premium All-In-One delivers superior-quality photo prints with dedicated grey ink for ultimate monochrome images as well as 35mm film and slide scanning.

- 9600 x 2400dpi resolution with 1pl ink droplets for professional prints\*
- Fast photolab-quality 10 x 15cm print in approximately 20 seconds\*
- 6 Single Inks including grey for superior monochrome prints
- Connect to existing Wi-Fi and Ethernet
- ChromaLife100+ system for long-lasting, beautiful photos\*\*

- 4800dpi CCD scanner with 35mm film and slide scanning
- White LED light source; zero warm-up time
- Quick Start for almost instant operation
- Easy-PhotoPrint Pro software plug-in for Adobe Photoshop CS versions
- Large 8.8cm colour TFT display and Easy-Scroll Wheel for simple, intuitive operation
  - \* See specifications
  - \*\* See www.canon-europe.com/chromalife100