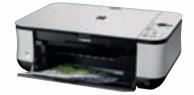

## PIXMA MP980

This premium All-In-One delivers superior-quality photo prints with dedicated grey ink for ultimate monochrome images as well as 35mm film and slide scanning.

- 9600 x 2400dpi resolution with 1pl ink droplets for professional prints\*
- Fast photolab-quality 10 x 15cm print in approximately 20 seconds\*
- 6 Single Inks including grey for superior monochrome prints
- Connect to existing Wi-Fi and Ethernet
- ChromaLife100+ system for long-lasting, beautiful photos\*\*

- 4800dpi CCD scanner with 35mm film and slide scanning
- White LED light source; zero warm-up time
- Quick Start for almost instant operation
- Easy-PhotoPrint Pro software plug-in for Adobe Photoshop CS versions
- Large 8.8cm colour TFT display and Easy-Scroll Wheel for simple, intuitive operation
  - \* See specifications
  - \*\* See www.canon-europe.com/chromalife100