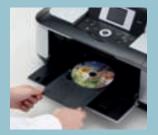

## **DESIGN YOUR OWN DVD ARTWORK**

Life with PIXMA goes beyond the photo frame. Advanced media handling features enable you to create your own fun, dramatic artwork that you can easily print onto DVD or CD.

CAPTURE: Take a snap of the image you want to use on your DVD or CD – or even just use one that's already on your computer.

CREATE: Using the supplied computer software, create your DVD or CD artwork. You can even add your own text.

PRINT: Insert your DVD or CD when instructed into the disc tray and put it inside your PIXMA. You'll get your DVD or CD in no time.