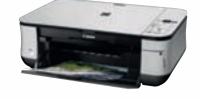

## PIXMA MP980

This premium All-In-One delivers superior-quality photo prints with dedicated grey ink for ultimate monochrome images as well as 35mm film and slide scanning.

- 9600 x 2400dpi resolution with 1pl ink droplets for professional prints\*
- Fast photolab-quality 10 x 15cm print in approximately 20 seconds\*
- 6 Single Inks including grey for superior monochrome prints
- Connect to existing Wi-Fi and Ethernet
- ChromaLife100+ system for long-lasting, beautiful photos\*\*

- 4800dpi CCD scanner with 35mm film and slide scanning
- White LED light source; zero warm-up time
- Quick Start for almost instant operation
- Easy-PhotoPrint Pro software plug-in for Adobe Photoshop CS versions
- Large 8.8cm colour TFT display and Easy-Scroll Wheel for simple, intuitive operation
  - \* See specifications
  - \*\* See www.canon-europe.com/chromalife100