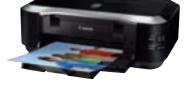

## **DESIGN YOUR OWN DVD ARTWORK**

Life with PIXMA goes beyond the photo frame. Advanced media handling features enable you to create your own fun, dramatic artwork that you can easily print onto DVD or CD.

CAPTURE: Take a snap of the image you want to use on your DVD or CD – or even just use one that's already on your computer.

CREATE: Using the supplied computer software, create your DVD or CD artwork. You can even add your own text.

PRINT: Insert your DVD or CD when instructed into the disc tray and put it inside your PIXMA. You'll get your DVD or CD in no time.