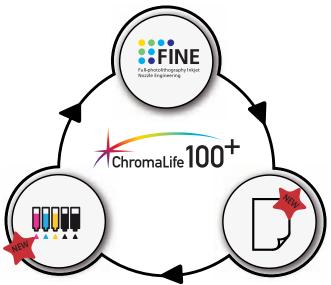

## **OVER 300-YEAR ALBUM LIFE**

Canon offers five types of photo paper that provide between 100 and 300 years' album life when used with 2008's new Canon inks.

#### **PHOTO PAPERS**

**PT-101** 10x15cm, A4, A3, A3+

## Photo Paper Pro Platinum

Canon's flagship glossy photo paper with a 300g/m² weight provides superb quality and enables you to create professional-looking digital photographs and reprints at home.

**PR-201** 10x15cm, A4, A3, A3+

# Photo Paper Pro II This professional photo paper

offers high-quality digital photographic output with a smooth gloss finish.

**PP-201** 10x15cm, A4, A3, A3+

## Photo Paper Plus Glossy II

Canon's standard high-quality heavyweight photo paper offers superior quality output with a glossy finish. Create your own digital photographs and reprints at home

**SG-201** 10x15cm, A4, A3, A3+, 20x25cm, 25x30cm, 36x43cm

#### Photo Paper Plus Semi-gloss

This satin finish paper offers increased thickness and weight and has the texture of real photographic paper. Ideal for producing outstanding landscape photographs or wedding photographs with a professional touch.

**GP-501** 10x15cm,

#### Glossy Photo Paper 'Everyday Use'

Economical, glossy paper for everyday affordable prints. Ideal for sharing digital photos.