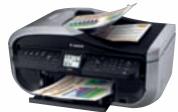

# Home All-In-One Printers

## PIXMA MP980

This premium All-In-One delivers superior-quality photo prints with dedicated grey ink for ultimate monochrome images as well as 35mm film and slide scanning.

- 9600 x 2400dpi resolution with 1pl ink droplets for professional prints\*
- Fast photolab-quality 10 x 15cm print in approximately 20 seconds\*
- 6 Single Inks including grey for superior monochrome prints
- Connect to existing Wi-Fi and Ethernet
- ChromaLife100+ system for long-lasting, beautiful photos\*\*

- 4800dpi CCD scanner with 35mm film and slide scanning
- White LED light source; zero warm-up time
- Quick Start for almost instant operation
- Easy-PhotoPrint Pro software plug-in for Adobe Photoshop CS versions
- Large 8.8cm colour TFT display and Easy-Scroll Wheel for simple, intuitive operation
  - \* See specifications
  - \*\* See www.canon-europe.com/chromalife100