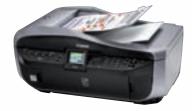

## PIXMA MP980

This premium All-In-One delivers superior-quality photo prints with dedicated grey ink for ultimate monochrome images as well as 35mm film and slide scanning.

- 9600 x 2400dpi resolution with 1pl ink droplets for professional prints\*
- Fast photolab-quality 10 x 15cm print in approximately 20 seconds\*
- 6 Single Inks including grey for superior monochrome prints
- Connect to existing Wi-Fi and Ethernet
- ChromaLife100+ system for long-lasting, beautiful photos\*\*

- 4800dpi CCD scanner with 35mm film and slide scanning
- White LED light source; zero warm-up time
- Quick Start for almost instant operation
- Easy-PhotoPrint Pro software plug-in for Adobe Photoshop CS versions
- Large 8.8cm colour TFT display and Easy-Scroll Wheel for simple, intuitive operation
  - \* See specifications
  - \*\* See www.canon-europe.com/chromalife100